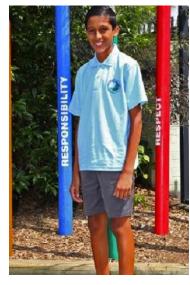

## Term 1 & 4 Summer Uniform

| Summer Uniform for Girls        | Summer Uniform for Boys          |
|---------------------------------|----------------------------------|
| Option 1: Unisex polo shirt     | Unisex polo shirt (short sleeve) |
| (short sleeve) with school logo | with school logo (sky blue) and  |
| (sky blue) and grey gabardine   | grey gabardine shorts            |
| skort                           |                                  |
| Option 2: Checked               | White socks                      |
| Rayon/Polyester dress           |                                  |
| White socks                     | Black shoes                      |
| Black shoes                     |                                  |
| Royal blue head scarf           |                                  |