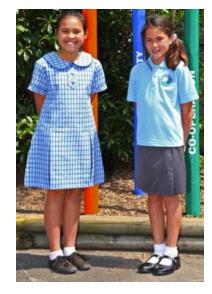

## Term 1 & 4 Summer Uniform

| Summer Uniform for Girls        | Summer Uniform for Boys          |
|---------------------------------|----------------------------------|
| Option 1: Unisex polo shirt     | Unisex polo shirt (short sleeve) |
| (short sleeve) with school logo | with school logo (sky blue) and  |
| (sky blue) and grey gabardine   | grey gabardine shorts            |
| skort                           |                                  |
| Option 2: Checked               | White socks                      |
| Rayon/Polyester dress           |                                  |
| White socks                     | Black shoes                      |
| Black shoes                     |                                  |
| Royal blue head scarf           |                                  |