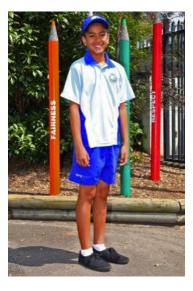

| Girls and Boys Summer Sport<br>Uniform | Unisex School Hats                                   |
|----------------------------------------|------------------------------------------------------|
| Short sleeve polyester sports shirt    | Dark royal blue baseball cap<br>with school logo     |
| Royal blue microfiber shorts with logo | Dark royal blue wide brimmed<br>hat with school logo |
| White socks                            | Dark royal blue bucket hat with school logo          |
| Sports shoes                           |                                                      |