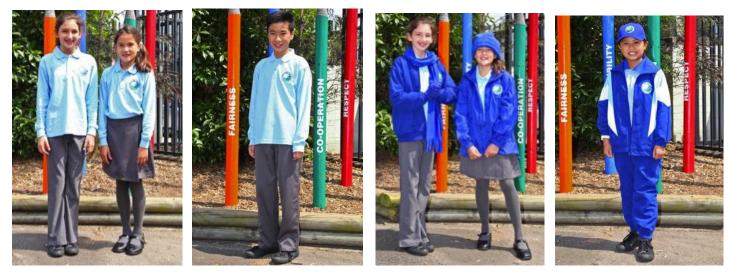

## Term 2 & 3 Winter Uniform

| Winter Uniform for Girls        | Inter Uniform for Boys          |
|---------------------------------|---------------------------------|
| Unisex polo shirt (long sleeve) | Unisex polo shirt (long sleeve) |
| with school logo (sky blue)     | with school logo (sky blue)     |
| Option 1: Grey long pants with  | Grey long pants with white      |
| white socks                     | socks                           |
| Option 2: Grey gabardine skort  | Black shoes                     |
| with grey stockings             |                                 |
| Black shoes                     | Dark royal blue fleece jacket   |
|                                 | with school logo                |
| Dark royal blue fleece jacket   | Dark royal blue nylon jacket    |
| with school logo                | (raincoat) with school logo     |
| Dark royal blue nylon jacket    | Dark royal blue scarf, beanie   |
| (raincoat) with school logo     | and gloves                      |
| Dark royal blue scarf, beanie   |                                 |
| and gloves                      |                                 |
| Royal blue head scarf           |                                 |